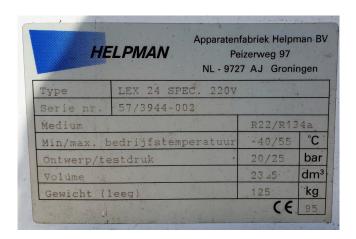

### **Specifications**

| Brand           | Helpman         |
|-----------------|-----------------|
| Туре            | LEX 24 spec     |
| kW              | 17,8            |
| Refrigerant     | Freon           |
| Number of Fans  | 2               |
| Fin Space in mm | 7               |
| Defrosting      | Hot Gas         |
| m³/h            | 11.600          |
| Sizes           | 1850x700x820 mm |
| Volume          | 23,5 dm³        |
| Weight          | 125 kg          |
| Stock           | 3               |