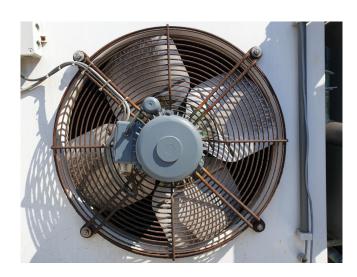

#### **Used Helpman LEX 24 spec**

Used Helpman LEX 24-7 spec evaporator with hot gas defrosting. 2 fans 0,22 kW - 1330 RPM.
\*All components of this used evaporator will be tested on good working, leak free condition (electro engines), coils, bearings) Choosing HOSBV means buying with warranty. We perform a industrial cleaning. Also, we can arrange your shipment