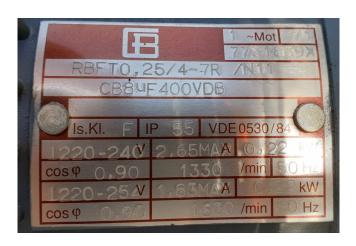

#### **Used Helpman LEX 24 spec**

Used Helpman LEX 24-7 spec evaporator with hot gas defrosting. 2 fans 0,22 kW - 1330 RPM.
\*All components of this used evaporator will be tested on good working, leak free condition (electro engines), coils, bearings) Choosing HOSBV means buying with warranty. We perform a industrial cleaning. Also, we can arrange your shipment