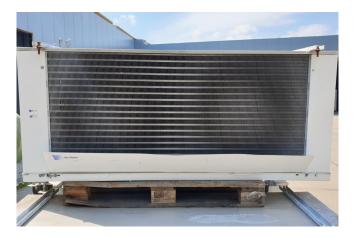

#### **Used Helpman LEX 24 spec**

Used Helpman LEX 24-7 spec evaporator with hot gas defrosting. 2 fans 0,22 kW - 1330 RPM.
\*All components of this used evaporator will be tested on good working, leak free condition (electro engines), coils, bearings) Choosing HOSBV means buying with warranty. We perform a industrial cleaning. Also, we can arrange your shipment