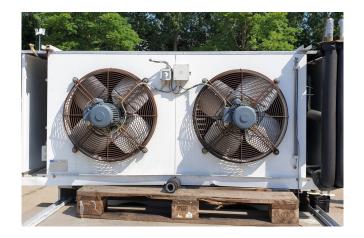

#### **Used Helpman LEX 24 spec**

Used Helpman LEX 24-7 spec evaporator with hot gas defrosting. 2 fans 0,22 kW - 1330 RPM.
\*All components of this used evaporator will be tested on good working, leak free condition (electro engines), coils, bearings) Choosing HOSBV means buying with warranty. We perform a industrial cleaning. Also, we can arrange your shipment